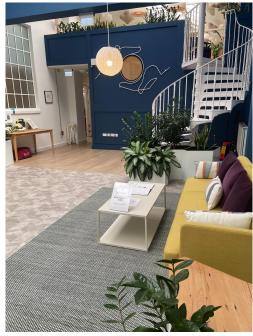

Looking for an office space that is both stylish and spacious? Then look no further than this fabulous business centre! The premises are self-contained and boast a generous floor-to-ceiling height with an impressive pitched roof, making this the perfect place to conduct business in comfort. The exposed air conditioning and fresh air system not only provides necessary heating and cooling capabilities but is also an aesthetically pleasing interior feature within the room not only practical but also adds a touch of luxury to the space. Additionally, the internal street-facing front door allows for easy access and makes this office space highly visible and convenient. So for clients searching for an office space that is both modern and practical, this is the perfect option!