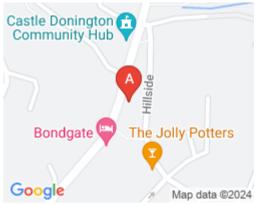

# **Serviced Office Space UK**

## 94 bondgate

#### **Derby De742nr**

This workplace is located in the heart of Castle Donnington. The location is well connected by train stations which are just a few miles away from the workplace making the day-to-day commute easier. The workspace is also just 6 minutes from East Midlands Airport making business travel convenient. Additionally, the location comes with many shopping malls, hotels and restaurants to make the most of the leisure time. Furthermore, hosting clients is not a hassle as various hotels are present in the vicinity of the workspace.