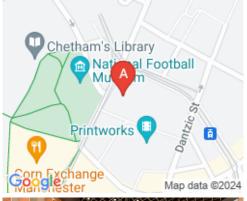

## 1 Balloon Street

#### Manchester M4 4BE

The business centre is located in the heart of Manchester's business district, directly opposite Victoria train station, and is conveniently located in a key part of the commercial district with plenty of transport links nearby. For example, the Victoria Station is a 1-minute walk, and the free Manchester Bus Route 2 stops outside the building, which connects to the city and the train stations. If traveling by car, then there is a 30-minute drive to Manchester International Airport which is 10 miles away, a 25-minute drive to M62 and M56, and 15 minutes to M602.

### transport links

Underground N/A

**Train Station** Manchester Piccadilly

Road Link N/A

**Airport** Manchester Airport