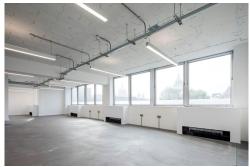

The available floors are fully refurbished, providing stylish, fully fitted and managed office accommodation. The building itself has the following amenities: cycle and shower facilities, two lifts, a communal kitchen and breakout area on the lower ground floor, comfort cooling and fresh air. Within the dedicated office spaces, services include cleaning, utilities, internet, tea & coffee, dedicated meeting room and comms room. Besides, the workspace allows clients to have 24 hours access in 7 days of the week Wi-Fi connectivity to high-speed internet throughout the venue. There are lounges and breakout areas where clients can take a break during a hectic workday.

#### **Serviced Offices**

Price: £747 pcm
Min Price: £747 pcm
Min Size: 24 wkstns
Max Size: 26 wkstns
Total Size: 50 wkstns

• Min Term : 12 mnths

• Max Term: 60 mnths