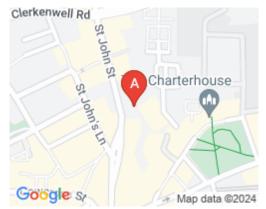

## London EC1M4HF

The property is situated in the heart of London with easy access to both Farringdon and Barbican stations. The property is accessible via Circle, Metropolitan, and Hammersmith & City lines at both stations, as well as Thameslink and the planned Elizabeth Line/Crossrail at Farringdon station, making the location one of the most easily accessible districts in Central London. The proximity of the office space to the airport makes the office space one of the prime workspaces as the centre is at 6.6 miles from London City Airport, members can reach the airport by own vehicle in 7 minutes.

## transport links

**Underground** Farringdon

**Train Station** Liverpool Street Station

Road Link N/A

**Airport** London City Airport