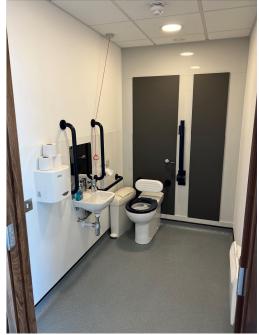

This brand new unfurnished office is modernly built and has a great number of facilities for the clients for business purposes. The services include 24-hour access, 24-hour CCTV, open seven days a week, goods/passenger lift, lift service for disabled people, high-quality kitchen area, toilet facilities, Wi-fi options, on-site storage available, large pallet storage area available, mini warehousing, acceptance of deliveries and collections, free forklift service, fully staffed during open hours, free universal electric car charging point for customer use, one car park space per office and free car park for visitors.