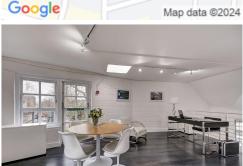

The workspace is a refurbished courtyard office complex in the heart of vibrant Shepherds Bush. The office space includes all the Utilities such as Cleaning, furnished office space, on-site management team, latest telephone system, common parts maintenance, cleaning, and the coffee machine is available for taking refreshing coffee during relaxation time. In addition to that, the meeting room is equipped with 6 Foot Presentation Screen and Video Call System. Moreover, the location provides an extensive range of high-quality restaurants, shops, and leisure amenities, so arranging casual meetings outside the office space is possible.