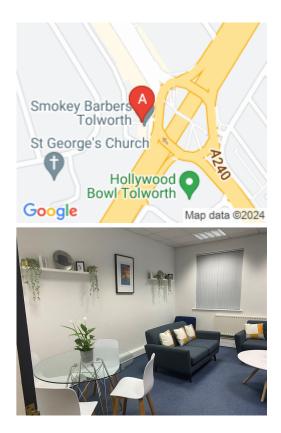

## 140 The Broadway

#### Tolworth KT6 7JD

This business centre is on the edge of Surbiton, virtually on the A3, has excellent transport links to the M25 and Central London and is just a five-minute walk from Tolworth railway station with direct links to London Waterloo. There are also various bus services operating in the area. The area offers a variety of places to eat and shop, including Simply Food, DeTapas Restaurant Cafe and Costa Coffee. The regional transport links are also excellent and provide all prospective tenants with a range of frequent and convenient services throughout the area.

This business centre is a modern building, providing airy office space. All the offices have 24-hour access, are fully furnished, inclusive of DDI and are broadband-enabled. The friendly reception team are on hand to greet visitors, answer calls, take messages, receive and send faxes, handle post, arrange courier collections and deliveries and anything else expected of a serviced office provider. The refined design and stunning landmark architecture are locally renowned as a commercially significant business establishment incorporating a neutral palette, international style, and industrial materials to create an elegant and fun workspace.