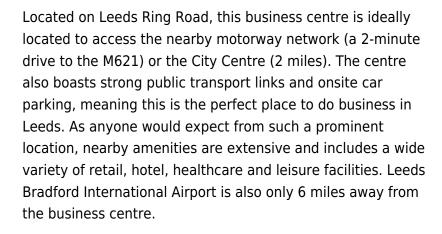

## Leeds LS12 6AB

This centre is a great space that has been designed to meet the demands of any modern business. This centre has all private office solutions equipped to cater to all the needs in a community where companies grow together. This business centre offers a wealth of unique features and facilities to benefit the business. Facilities include fully furnished offices with high-speed internet, parking space, meeting space, professional-grade daily cleaning, reception services, IT support and telecom services, administrative support, beverages, and much more. There are lounges and breakout areas where tenants can take a break during a hectic workday. Many restaurants, cafes, shopping centres, and other local amenities are close to this centre.