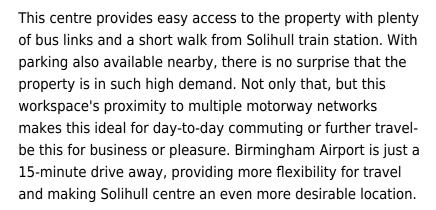

#### Solihull (UK) B91 3DA

This centre has a luxurious workspace which is something to be cherished. From the small front retail area acting as a reception area to the wash basin area, this office leads to a large main salon filled with top-of-the-line salon furniture that perfectly complements this newly refurbished building. Other services include broadband and telephone connections, a fire alarm system for safety purposes, individual branding exclusive to the space, as well as a kitchen with a dishwasher and fridge for beverage needs. And on top of all, there's even a phone door entry system that helps keep clients feeling secure.