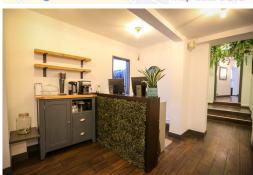

#### Solihull (UK) B91 3DA

This centre has a luxurious workspace which is something to be cherished. From the small front retail area acting as a reception area to the wash basin area, this office leads to a large main salon filled with top-of-the-line salon furniture that perfectly complements this newly refurbished building. Other services include broadband and telephone connections, a fire alarm system for safety purposes, individual branding exclusive to the space, as well as a kitchen with a dishwasher and fridge for beverage needs. And on top of all, there's even a phone door entry system that helps keep clients feeling secure.