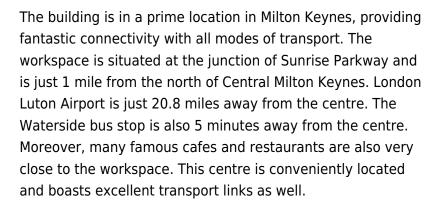

### Milton Keynes MK14 6QP

This workspace is a newly refurbished workspace spanning 20,000 square feet and has three floors. The centre is a fantastic space for businesses of all sizes. The centre provides a serviced office with conference rooms, a receptionist, modern kitchens, high-speed internet, networking events, and a flexible working environment with 24/7 access. This space and community encourage dynamism, creativity, and success. The centre provides an eye-pleasing atmosphere where clients can work more flexibly. The workspace also provides a large parking area. This amenity-rich complex is the perfect fit for any business seeking a modern workspace to thrive.