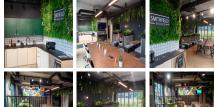

## Stoke-on-Trent ST1 4EU

This centre is a managed workspace that provides a full range of flexible workspace options, including hot-desking, private suites & resident memberships on a completely flexible basis to suit individual or small business needs. ?Located within the dynamic mixed-use Smithfield district of Stoke-on-Trent.? The workplace is the first purpose-built modern, flexible workspace for the city, and whether a freelancer, remote worker, or small business, has been carefully designed to cater to workspace needs with all of the latest video-conferencing techs. The facilities include plug-and-play, zoom, and bottomless tea and coffee, among many more.