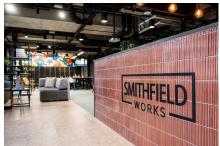

## Stoke-on-Trent ST1 4EU

This centre is a managed workspace that provides a full range of flexible workspace options, including hot-desking, private suites & resident memberships on a completely flexible basis to suit individual or small business needs. ?Located within the dynamic mixed-use Smithfield district of Stoke-on-Trent.? The workplace is the first purpose-built modern, flexible workspace for the city, and whether a freelancer, remote worker, or small business, has been carefully designed to cater to workspace needs with all of the latest video-conferencing techs. The facilities include plug-and-play, zoom, and bottomless tea and coffee, among many more.