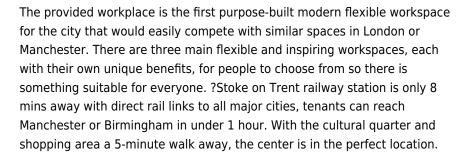

## Stoke-on-Trent ST1 4EU

This centre is a managed workspace that provides a full range of flexible workspace options, including hot-desking, private suites & resident memberships on a completely flexible basis to suit individual or small business needs. ?Located within the dynamic mixed-use Smithfield district of Stoke-on-Trent.? The workplace is the first purpose-built modern, flexible workspace for the city, and whether a freelancer, remote worker, or small business, has been carefully designed to cater to workspace needs with all of the latest video-conferencing techs. The facilities include plug-and-play, zoom, and bottomless tea and coffee, among many more.