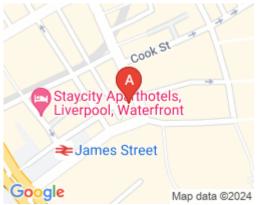

## Liverpool L2 7LQ

This work place is located in the heart of Liverpool city centre and is next to the main shopping district, bars, restaurants and two main train stations - James Street and Moorfields. The famous Albert Dock is only a stones through away. This is very close to all the transport links. For example, train stations like Liverpool Lime Street Station, Hamilton Square Station, Conway Park and Birkenhead North are very close. In addition, there are airports as well like Liverpool John Lennon Airport, Hawarden Airport, Blackpool Airport and Manchester Airport.

## transport links

**Underground** N/A

**Train Station** James Street

Road Link N/A

Airport Liverpool John Lennon Airport