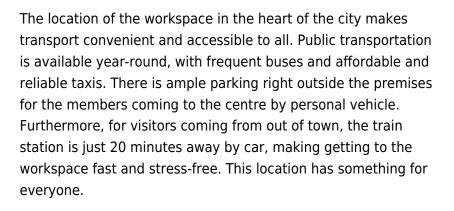

#### **Basingstoke RG21 4FA**

Located in the heart of Basing View, this centre is a 5 minute walk to Basingstoke train station and fast trains to London Waterloo. Opened in October 2023, this is an outstanding office space for forward thinking companies looking for the very best location for their teams outside of London. Beautiful breakout areas include a light filled mezzanine lobby, coffee shop, roof terrace, gym, business lounge, pods and meeting rooms to create space away from the desk for collaborating and sharing ideas. A vibrant address for entrepreneurs, SMEs and corporates, the private offices range from 2 to 140 desks. This thriving community is looked after by a 5\* centre team, there to look after the small details so clients can focus on the big picture. VIEW NOW!