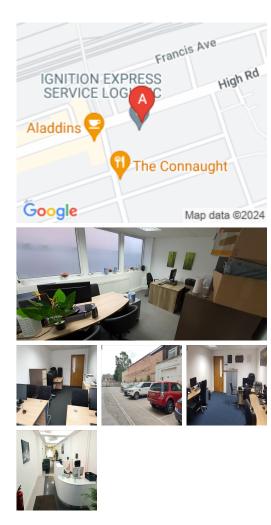

The business centre is fully furnished and offers modern newly refurbished serviced office space. Moreover, the centre provides luxurious and professional environment to the clients. The centre is located in an ideal location and offers secure 24 hour access. Added to this, this business centre provides diverse range of amenities to the clients such as onsite business essential services including dedicated internet, 24 hours CCTV surveillance along with kitchen and WC facilities. Furthermore, this is a beautiful office with natural light and is well equipped with ethernet cable from Virgin Media.