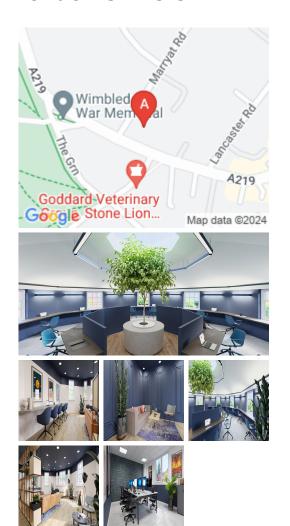

## **London SW19 5BA**

This workspace is located in the heart of Wimbledon Village and has a bustling high street with a European style cafe culture, boutique shopping, traditional pubs and abundance of green spaces and good transport links. Wimbledon Station and Wimbledon Park are both on the district line and can take to Earl's Court in 17 minutes. This work location is full of transportation links which allows an easy travel to the location like Victoria Station, train stations like Charing Cross Station, Waterloo Station, St Pancras International and Liverpool Street Station. There are also airport links like Heathrow Airport, London Biggin Hill Airport, London City Airport, Gatwick Airport and Farnborough Airport.

This workspace is a particular coworking space with a group of private offices, coworking desks and meeting rooms. The office interior is newly designed and offers soothing environment which in return helps to increase the productivity of the workers. Also, there are meeting rooms to meet, collaborate and create with the clients in the informal lounges. In addition, this has abundance of amenities like 24/7 access to the office, high speed internet to boost the work, pet friendly, CCTV, cleaning service, kitchen equipped with tea and coffee, showers, bike storage, parking, meeting and zoom rooms.