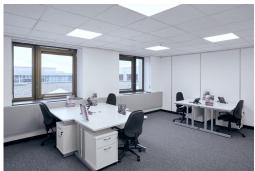

The workspace offers tenants flexible office spaces such as serviced office space. The workspace provides over 10,500 square feet, of fully furnished and equipped offices and meeting rooms as well as conference rooms. If clients are looking for a place to work outside the home, away from the hustle and bustle of large office buildings, in a comfortable and unique space, members value independence, a friendly atmosphere, and flexibility in everyday work, this coworking is the perfect place for clients. This workspace is fully airconditioned. Personalized call handling and business support are also provided.