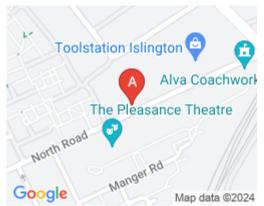

## 4-10 North Road

#### **London N7 9EY**

The workspace is located in an amazing location where all modes of transportation are easily available. The workspace is 2 minutes away from the Caledonian road tube and also within 3-minute walking distance to Caledonian park. Clients can enjoy the view of the Emirates stadium as the walk down King's Road is spectacular. Saint Pancras International station is within 1.3 miles of the workspace. The workspace is perfectly located to allow the clients to take advantage of the multitude of shops, bars, and restaurants in this impressive part of London.

## transport links

Underground Caledonian Road Station
Train Station St Pancras International
Road Link N/A

Airport London City Airport