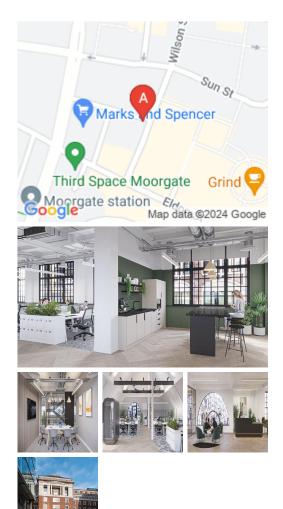

### London EC2A 2AG

Due to the central location of this space, excellent public transport links are available nearby. The centre is well located, with Moorgate station on the doorstep and Liverpool Street station a 5-minute walk away, providing easy access to both the City and the West End in minutes. This office space has restaurants, shops, hotels, and other amenities, all within walking distance. Easy connectivity makes the centre handily reachable, and one can reach the centre without any hassle. Commuting to work is also easy.

The centre is a fantastic business centre. The centre has natural lighting, custom art, and stylish furniture. Members can use amenities like business essentials such as printing, copying, onsite staff, videoconferencing facilities, and more. Members also have access to modern meeting rooms and a cafeteria. The office space has other facilities like a reception desk, phone booths, and a terrace is also present in the building. This workspace offers a wide range of professional services and spectacular customer service to help the members with everything and anything. Tenants at this centre are very friendly and welcoming, providing a lovely atmosphere with lots of energy.