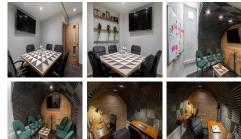

#### **London WC1X 9NH**

The workspace offers serviced offices. Also, the workspace has more than 1500 square meters of fully furnished and equipped offices and meeting rooms. The offices can accommodate from 2 to 15 people. The workspace has an additional relaxation area and is equipped with telecommunications and IT infrastructure. Furniture is also available in the workspace with modern layouts. The centre provides an eye-pleasing atmosphere where clients can work more flexibly. This building is a wonderland for all things digital – providing an ever-expanding hub of creatives with never-ending networking opportunities.