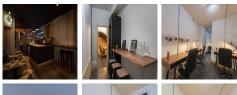

#### **London WC1X 9NH**

The workspace offers serviced offices. Also, the workspace has more than 1500 square meters of fully furnished and equipped offices and meeting rooms. The offices can accommodate from 2 to 15 people. The workspace has an additional relaxation area and is equipped with telecommunications and IT infrastructure. Furniture is also available in the workspace with modern layouts. The centre provides an eye-pleasing atmosphere where clients can work more flexibly. This building is a wonderland for all things digital – providing an ever-expanding hub of creatives with never-ending networking opportunities.