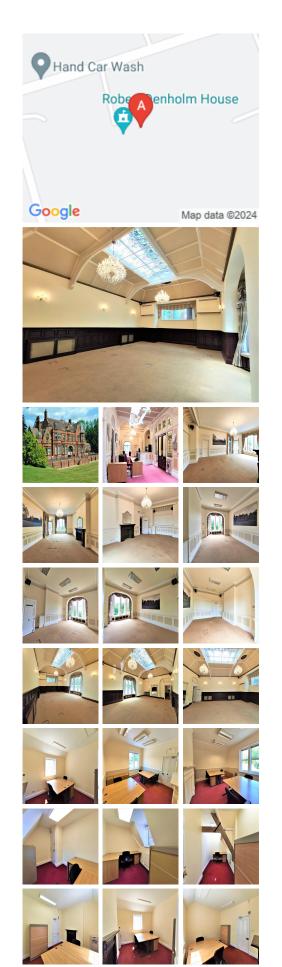

An impressive building of historical interest built in 1887 of pinkred brick surrounded by an attractive landscape. Features include
full secretarial services, fully equipped meeting rooms, fax and
photocopying facilities, office supplies, and sale or rental of
computer equipment. Administrative support is available, as well
as conference facilities, reception services and IT support. The onsite parking spaces are a real benefit to staff commuting by car,
and also appeal to visitors arriving at the centre for meetings.
There is a security system in place, and the space is suitable for a
number of business types.