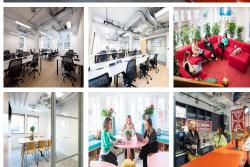

This beautifully designed workspace can cater to any need. This workspace offers dedicated desks and private offices designed to optimize productivity and is easily customizable depending on the need. The space is well-equipped with high-end facilities and amenities that ensure top-notch operations. All of the basics are covered from office supplies and business-class printers to front desk service and personalised support. Moreover, the workspace offers administrative support, high-speed internet, meeting room access, and an on-site management team. Furthermore, the office space offers breakout areas where members can enjoy beverages while networking with coworkers and like-minded people.