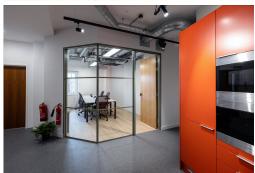

This beautifully designed workspace can cater to any need. This workspace offers dedicated desks and private offices designed to optimize productivity and is easily customizable depending on the need. The space is well-equipped with high-end facilities and amenities that ensure top-notch operations. All of the basics are covered from office supplies and business-class printers to front desk service and personalised support. Moreover, the workspace offers administrative support, high-speed internet, meeting room access, and an on-site management team. Furthermore, the office space offers breakout areas where members can enjoy beverages while networking with coworkers and like-minded people.