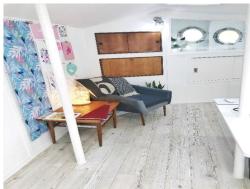

The workspace provides serviced offices for the clients. The workspace offers 440 Square-Ft. spaces equipped with furniture. Clients can work here with an open space, natural light and stunning views, it would make an exceptional office for any small business. The workspace is equipped with its own kitchen, wine fridge, and high-speed internet, as well as air-conditioning, triple-glazed windows and infra-red heating, the space is extremely comfortable in all-weather. The workspace also provides meeting rooms, rest areas, office & coffee break. This workspace provides quality, affordable office space with great views with plenty of natural lights.