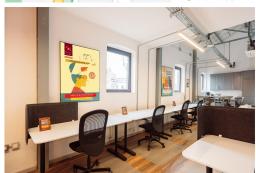

This workspace has flexible daily rental coworking space.

This Workspace is a brand new private flexible office space, just a stones throw away from the Highbury and Islington Tube Station. The Centre is located above the amazing brewpub. Moreover ,the Centre offers great physical shared office and networking spaces, along with office services and meeting rooms, for entrepreneurs and companies. In addition to this, the Centre is open from 9am until 8pm Monday to Friday and not only this, it has 10 large hot desk with breakout areas, private kitchen and toilet. This has a private meeting room with a 55" screen included and superfast fibre connection.

#### **Serviced Offices**

• Price : £400 pcm • Min Price : £400 pcm • Min Size: 1 wkstns • Max Size: 10 wkstns Total Size : 10 wkstns

 Min Term: 1 mnths www.servicedofficeportal correr : 12 mnths