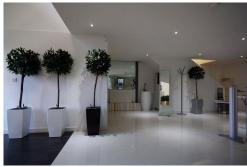

This workspace originally purchased by an Italian design company called Exesios who certainly left their mark on the building, with designer ceramic sanitary ware and impressive glass partitioned boardroom. Current owners are a private boutique law firm that have installed high specification IT systems, accommodation, ground floor office inches boardroom 902 square fit 83.80 square meter, ground floor male and female WCs, first floor open plan studio 673, square fit 62.52 square meter, first floor breakout/staff room 106 square fit 9.85 square meter. total 1,681 square fit 156.16 square meter. The o?ces are presented to an extremely high standard with the bene?t of gas central heating and air conditioning.