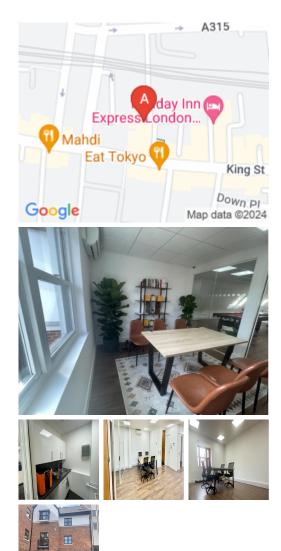

This workspace has one building of two floors self-containing a suitable variety of uses subject to the necessary planning consents. The space is on the second floor. The workspace has more than 1000 Square-Ft. office spaces of fully furnished and equipped offices as well as meeting spaces. The workspace offers sublet office spaces for the clients. The workspace has four private office spaces, which also includes a kitchen with full facilities, a game room and a well-furnished private restroom. The workspace has the facility of full air conditioning. This workspace provides quality, affordable office space with great views