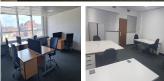

The workspace provides serviced office space and virtual office space for the clients. The workspace is fully equipped with furniture with a modern interior design. The workspace has more than 20000 square-meters fully furnished building space with equipped offices, meeting rooms, kitchen and also bathroom. The workspace provides an eye-pleasing atmosphere where clients can work more flexibly. The workspace is spread over four floors with offices ranging in size from 100 square-ft. to 750 square-ft. The workspace has a separate parking area for the clients. The workspace also provides fully equipped conference room and training rooms.