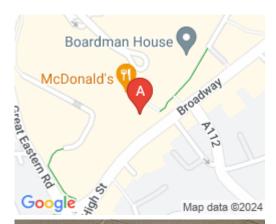

#### **London E15 1XH**

The workspace is situated in the heart of Stratford from where all modes of transportation are conveniently accessible. The workspace is situated above the Stratford Shopping Centre, only two minutes walk from Stratford International Station and mainline station as well as only five minutes from the Olympic stadium and Park. Moreover, the workspace is also only within 20mins of the M11. There are many restaurants, banks and hotels in the surrounding area, and there are many direct transportation lines, which is convenient for clients to come to the door.