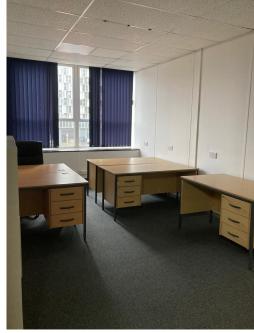

The workspace provides serviced office space and virtual office space for the clients. The workspace is fully equipped with furniture with a modern interior design. The workspace has more than 20000 square-meters fully furnished building space with equipped offices, meeting rooms, kitchen and also bathroom. The workspace provides an eye-pleasing atmosphere where clients can work more flexibly. The workspace is spread over four floors with offices ranging in size from 100 square-ft. to 750 square-ft. The workspace has a separate parking area for the clients. The workspace also provides fully equipped conference room and training rooms.