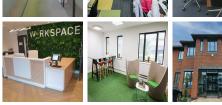

The workspace provides secure car parking, open-plan and bespoke office suites along with passenger lifts, and bicycle shelters all surrounded by landscaped gardens. In addition, the centre offers fantastic local amenities including CCTV cameras and studio space. Moreover, the onsite cleaning team keeps the environment neat and spotless. Members have access to various business essentials such as IT support, printing services, and secretarial services. Besides, the space allows high-speed Wi-Fi. Moreover, the centre is fully staffed and provides accessibility to breakout spaces. The workspace offers managed and coworking office solutions for all types of businesses.