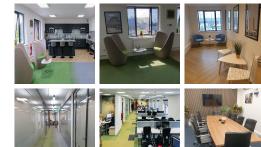

The workspace provides secure car parking, open-plan and bespoke office suites along with passenger lifts, and bicycle shelters all surrounded by landscaped gardens. In addition, the centre offers fantastic local amenities including CCTV cameras and studio space. Moreover, the onsite cleaning team keeps the environment neat and spotless. Members have access to various business essentials such as IT support, printing services, and secretarial services. Besides, the space allows high-speed Wi-Fi. Moreover, the centre is fully staffed and provides accessibility to breakout spaces. The workspace offers managed and coworking office solutions for all types of businesses.