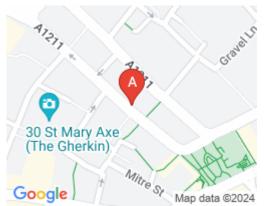

### **London EC3A 7JA**

Situated in a prime location in London, surrounding the space are many facilities like eateries, where tenants can enjoy a lunch break or an evening of entertaining clients. Commuting to work is also easy. This centre is conveniently located and boasts excellent transport links as well. The surrounding area offers a wide range of eateries and amenities like banks and retail shops, providing tenants with everything at their doorstep. The centre is accessible from almost every transport link, placing tenants and their teams in a well-connected and easily accessible location.

#### transport links

**Underground** Aldgate

**Train Station** Liverpool Street Station

**Road Link** 

**Airport** London City Airport