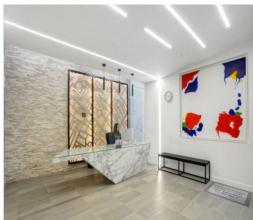

The centre is fully cabled and equipped with LED lighting, air conditioning, self-contained toilets and shower facilities. The 3rd floor is currently open plan to suit a prospective client's requirement. This space is filled with natural light, enhancing tenants' cognitive ability. All business essentials are, of course, included as standard. This workspace has high-speed internet, a VOIP system, and 24/7 building access and security. The refined design and stunning landmark architecture are locally renowned as a commercially significant business establishment incorporating a neutral palette, international style, and industrial materials to create an elegant and fun workspace.