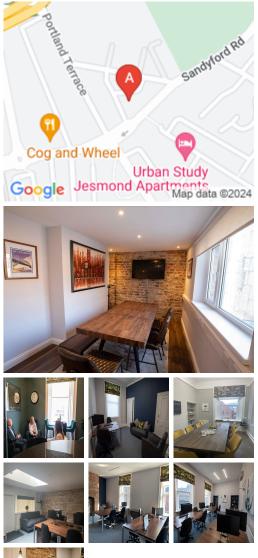

The workspace is situated in a bustling area of Sandyford. A Victorian building that has been transformed into an office with a Vibe. The space is a members' coworking and shared office space. Beautifully decorated to feel homely, the centre has eight fabulous suites which can be utilised as coworking or private office suites. Along with clients membership, clients are entitled to use the Welcome Lounge and Lancaster Bar to invite guests to join clients for a coffee, and the Lancaster Bar will be open for social and mentoring events. These social spaces are also available for private hire, including food and refreshments at an additional charge. The centre Lumen meeting room is available for external hire to host clients meetings charged per hour and can host up to 12 attendees