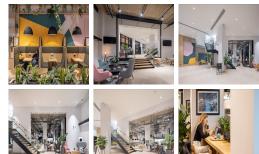

Remodeled communal areas, attractive offices, superfast internet access, and areas to create, catch up, or relax. The workspace is the perfect place to thrive, collaborate and grow. The centre has an amazing offering onsite including our fully fitted spaces to our ground floor cafe & co-working space and those little added extras such as cycle spas, wellness workshops and community events. Additionally, regardless of if the clients need a small office or a big one, the workspaces can provide clients a splendidly sized environment. The workspace allows clients to have 24 hours access in 7 days out of every week with high speed WIFI is accessible all through the centre.