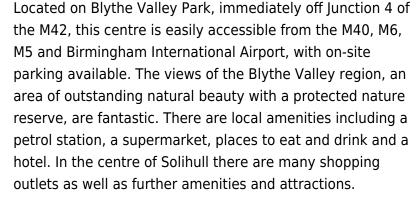

### **Birmingham B90 8AG**

This modern building offers a contemporary business centre in a lovely setting. The business centre provides fully serviced office space on flexible terms, with air-conditioning, reception staff and support teams, access to kitchen areas and a small café, state-of-the-art technology, car parking and on-demand meeting rooms provided as standard. The impressive, well-located centre offers all-inclusive pricing, so you can move in with peace of mind that there will be no unexpected costs each month. With 24-hour access available, this centre is perfect if your business requires flexible working hours.