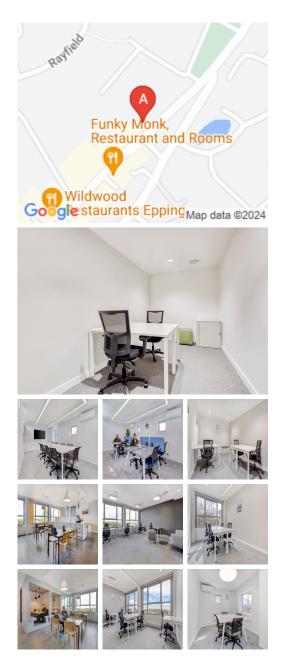

### Epping CM16 4BZ

This workspace is situated in a lively neighbourhood and offers a plethora of amenities for teams looking for a productive work environment. It boasts easy access to various transportation options, including metro stations, bus routes, and trains, as well as international airports nearby. Additionally, there are ample restaurants, shopping centres, and other leisure outlets nearby, all within walking distance. This means team members can enjoy stress-free and convenient commutes while having access to all essential services and leisure activities. The workspace strikes a great balance between accessibility and convenience, allowing for maximum productivity.

This workspace provides a lot of opportunities to all the clients as members will be inspired by connecting with likeminded entrepreneurs, while friendly staff ensure service with a big smile. Enjoy an exclusive entrance into a recently renovated lobby with an impressive video wall and notice how the light floods in through the floor-to-ceiling windows. The workspace allows clients to have 24-hour access 7 days out of every week with high-speed WIFI which is accessible all through the centre. There are break-out lounges and break-out areas where members can take a break during a hectic workday.