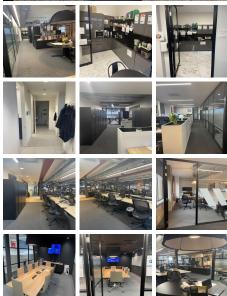

The workspace offer leased space. The centre is a modern open plan office with a ground floor reception area. Showers can be found on the basement level where there is also a F45 gym. Bike storage also included. The office has Breakout areas, a boardroom, and a small meeting room. A kitchen, unisex bathroom, and locker facilities. Air conditioning and heating provided too. The space understands the number one need for high-growth businesses is the flexibility to expand. In addition, the workspace allows clients to have 24 hours access in 7 days of the week with high-speed internet. Everything you need is available on the doorstep of the office.