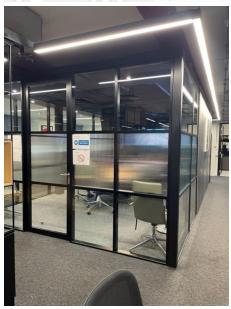

The workspace offer leased space. The centre is a modern open plan office with a ground floor reception area. Showers can be found on the basement level where there is also a F45 gym. Bike storage also included. The office has Breakout areas, a boardroom, and a small meeting room. A kitchen, unisex bathroom, and locker facilities. Air conditioning and heating provided too. The space understands the number one need for high-growth businesses is the flexibility to expand. In addition, the workspace allows clients to have 24 hours access in 7 days of the week with high-speed internet. Everything you need is available on the doorstep of the office.