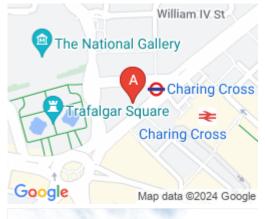

## **London WC2N 4JF**

The workspace is situated in the heart of London, placing tenants and their teams in a well-connected and easily accessible location. This centre is conveniently located and boasts excellent transport links. The centre is located adjacent to Trafalgar Square. Highly accessible from Charing Cross station, these serviced offices occupy an unusual triangular building near Nelson's Column. The National Gallery is nearby, perfect for a cultural afternoon. Many restaurants, cafes, shopping centres, and other local amenities are close to this centre.

## transport links

Underground Train Station Road Link Airport Charing Cross Station

M4 jnct 1

London City Airport