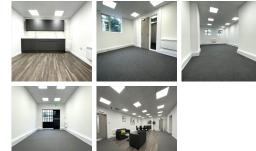

## Wakefield WF10 5PZ

This provider is proud to bring to the market these brand new high end offices to let, located just two minutes from the M62 corridor/Xscape shopping centre and a 15 minute drive from Leeds City Centre. Each office space is equipped with the following: State of the art breakout areas, fully integrated kitchen, several WC's, 2x enclosed board room/meeting room. Air conditioned. Free parking. PRICES START AT £175+VAT PER CALENDAR MONTH. \*Does not include furniture or utilities\*