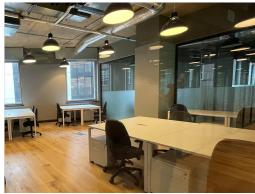

#### **London WC1X 8HN**

Housed in the impressively refurbished Fox Court on Gray's Inn Road, This centre offers customers stylishly designed breakout and communal areas, modern, state-of-art meeting room facilities, and both co-working and private workspace, all in the heart of the vibrant Midtown. With bright, fully furnished office suites in various configurations, all available on flexible terms, there's plenty of space to suit businesses of all sizes. The reception services provide an excellent first impression for visitors. The workspace is accessible 24 hours a day, so the clients will not be confined to traditional business hours.