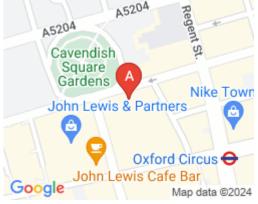

#### **London W1G 0PW**

This beautifully designed workspace is from London. The location is well connected as there are bus stations surrounding it. Additionally, taxis are also readily available from this location. Bond Street is just 4 minutes away from the workspace. This centre is conveniently located and boasts excellent transport links as well. The surrounding area offers a wide range of eateries and amenities like banks and retail shops, providing tenants with everything at their doorstep. Commuting to work is also easy.

#### transport links

**Underground Train Station** Road Link **Airport** 

Oxford Circus Underground Station Oxford Circus Underground Station

London City Airport