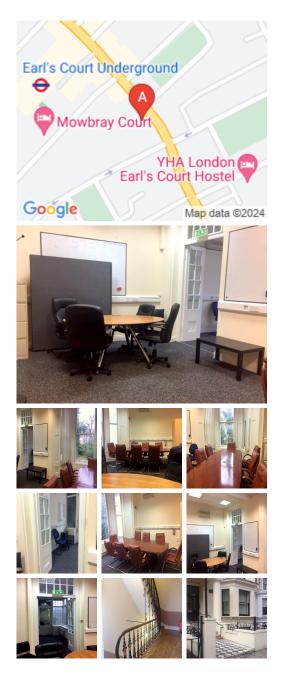

## London SW5 9AS

The office is situated on Earls Court Road close to its junction with Earls Court Square. The building is located in a row of terraced Victorian buildings in the stretch of Earls Court Road between its junction with Old Brompton Road and Earl's court station. Earls Court underground station (District line & Piccadilly lines) is just 1 minutes walk away. West Brompton station is just 5 minutes walk to the south east giving access to the new Shepherds Bush line and national rail Southern overland lines. By road the A4 can be reached via nearby Warwick road to the West.

The vibrant modern design coupled with inviting natural light will make clients feel right at home. The offices are split over lower ground, raised ground, 1st, 2nd and 3rd floors of a well presented Victorian terraced building. It also benefits from a number of period features including fireplaces and the original staircase. To the rear is a large west facing garden with patio area accessed from both lower ground and raised ground floors. The offices are available 24 hours a day and are air conditioned, making for a comfortable working atmosphere. This centre provides a variety of good on-site services, such as car parking, kitchen facilities, and IT assistance.