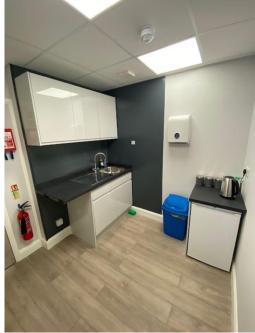

Various unfurnished offices are available for rent, conveniently located in Enfield. Different sizes from 1 to 4-person spaces are available. Shared kitchen and toilet facilities on site. This office is newly refurbished. The office space and storage rooms are on flexible terms at affordable prices. The space has both storage units and storage rooms 15 sq ft - 350 sq ft, plus bulk storage, enterprise units, warehouse space and offices for businesses. In addition, the workspace allows clients to have 24 hours access 7 days a week with high-speed internet. Furthermore, one off-road parking space is available per office.