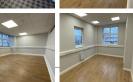

#### **London EN3 7LW**

Serviced Office Space UK

Conveniently situated in Enfield between the Brimsdown and Enfield Lock areas with excellent road links to Enfield Town, North London and the M25 via the A10. This centre is a popular area for the industry with many businesses choosing to be based in this location. Work from the high-quality offices with plenty of natural light then refreshes at the local bars and restaurants. There is two-way access to reach this place which is by car or public transport such as taxi, Metro train and bus. There are lounges and breakout areas where tenants can take a break during a hectic workday.

Various unfurnished offices are available for rent, conveniently located in Enfield. Different sizes from 1 to 4-person spaces are available. Shared kitchen and toilet facilities on site. This office is newly refurbished. The office space and storage rooms are on flexible terms at affordable prices. The space has both storage units and storage rooms 15 sq ft - 350 sq ft, plus bulk storage, enterprise units, warehouse space and offices for businesses. In addition, the workspace allows clients to have 24 hours access 7 days a week with high-speed internet. Furthermore, one off-road parking space is available per office.