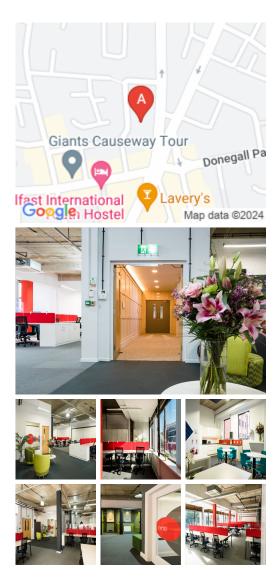

This space is part of the portfolio of serviced offices, i.e., ideally located on Great Victoria Street in Belfast, the perfect office space for the business. It has been refurbished to high standards and specifications with 11,000 square feet of open-plan office space spread over three floors. It offers businesses a modern serviced office workspace that comes with all the benefits of a renowned service including stateof-the-art technology, lease flexibility, modern meeting rooms, a dedicated housekeeping team, and an unrivalled five-star service. It is the leading workspace provider with multiple office solutions for every business.