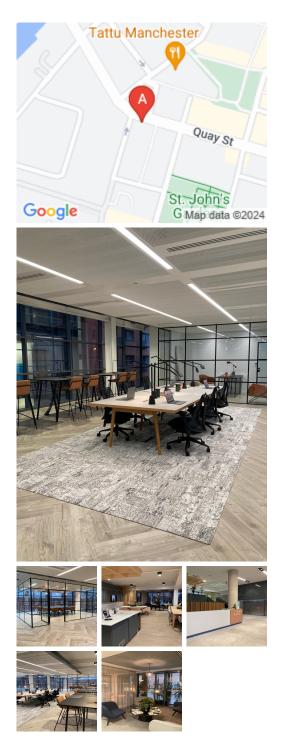

## **27 Quay Street**

## Manchester M3 3GY

Located in the heart of Manchester city centre the space boasts excellent transport links. The nearest train station being Deansgate is a short 15-minute walk away from the workspace. If commuting by car is something you do more often the space is located just of the A57 and parking can be found close by. Being in the heart of Manchester the space has many local cafes, bars and restaurants to make use of on a lunch time or an evening. Whether its something to grab and go or somewhere so sit down with clients there is something to suit all needs.

This newly opened flexible workspaces offers both serviced offices and co-working space in the heart of Manchester city centre. The space is accessible 24 hours a day, 7 days a week making it a great place to work if flexibility is something you are looking for. Offices come fully furnished to a high standard and are available on flexible terms. The space also offer on-site meeting rooms for you to use with clients or your team. Excellent transport links mean the workspace is easily accessible by both public transport and car.