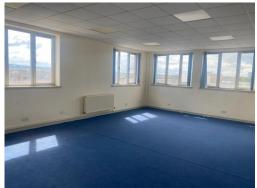

A range of rooms and suites available on the third floor of a four storey building. Good sized windows give excellent natural light and lighting has been newly upgraded to LED to give a bright working environment. Rooms from 200 sq ft to 2,500 sq ft. These rooms are ideally suited as offices, showrooms or creative studios. Common areas are being upgraded to a modern, stylish standard and there is a good provision of toilet and kitchen accommodation on each floor. The workspace allows clients to have 24 hours access in 7 days of the week for flexibility and your convenience, as well as a manned reception and waiting area.