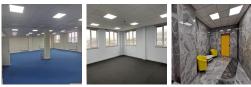

A range of rooms and suites available on the third floor of a four storey building. Good sized windows give excellent natural light and lighting has been newly upgraded to LED to give a bright working environment. Rooms from 200 sq ft to 2,500 sq ft. These rooms are ideally suited as offices, showrooms or creative studios. Common areas are being upgraded to a modern, stylish standard and there is a good provision of toilet and kitchen accommodation on each floor. The workspace allows clients to have 24 hours access in 7 days of the week for flexibility and your convenience, as well as a manned reception and waiting area.