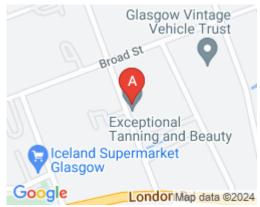

## Glasgow G40 3AP

Established office and commercial area around 1 mile east of the city centre. Recent office developments opposite and adjacent. This is the latest addition to our very successful Broad Street Business Complex where several buildings accommodate over 180 tenants from start-up to plc to Local Authority. Excellent road and public transport links including the nearby Bridgeton Cross rail station. Street parking is unrestricted and the building has an 85 space car park. Besides offices, the area also has a number of art studio buildings.