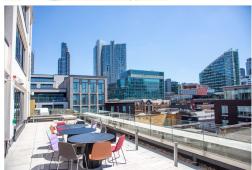

This centre is a great space that has been designed to meet the demands of any modern business. The workspace has a stunning newly designed office space situated in a prime spot in London. This business centre provides various amenities like high-speed internet, parking space, meeting rooms, and reception services. Occupants will also benefit from fantastic facilities, including off-street bike storage, shower facilities, heating and air conditioning. The centre is accessible 24 hours a day so the clients can work flexibly. Many restaurants, cafes, shopping centres, and other local amenities are close to this centre.