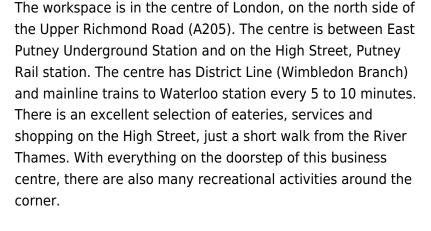

#### **London SW15 2SH**

The building benefits from fully fitted kitchens on each floor and has open-plan areas, different-sized meeting rooms and private offices with furniture. The centre can accommodate size requirements from 400 square feet to 14,870 square feet. The centre provides amenities like shower rooms, lockers, and bike storage available. The building has 14 allocated secure parking spaces at the rear of the property. Alternatively, the floors can be let individually or in part, depending on the size requirements. Spacious, fully-furnished offices offer a team somewhere to work comfortably, where members can move in and get started - no need for time wasted setting up various desks.