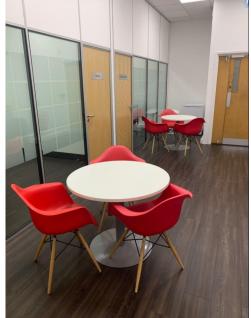

#### **London SW15 2SH**

The building benefits from fully fitted kitchens on each floor and has open-plan areas, different-sized meeting rooms and private offices with furniture. The centre can accommodate size requirements from 400 square feet to 14,870 square feet. The centre provides amenities like shower rooms, lockers, and bike storage available. The building has 14 allocated secure parking spaces at the rear of the property. Alternatively, the floors can be let individually or in part, depending on the size requirements. Spacious, fully-furnished offices offer a team somewhere to work comfortably, where members can move in and get started - no need for time wasted setting up various desks.