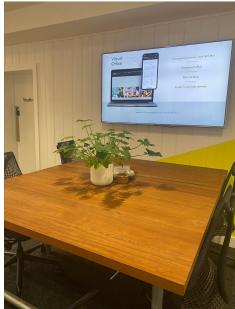

MILL HOUSE WOOBURN has been converted into a beautifully designed flexible office space to suit any business. Features like reclaimed wood panelling, bay windows and custom art bring a sense of style and charm, while natural daylight and plant life bring a serene and provide a positive vibe to this space. Mill House is fully serviced and incorporates hot desks, meeting rooms, breakout areas, privacy booths and a fully equipped kitchen. We provide a collaborative and flexible working space to support the needs of entrepreneurs, start-ups, freelancers and small businesses in and around Wooburn. This space is warm and welcoming, so clients can feel at home while at work. Secure parking and hot drinks are included in the rates.