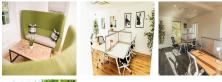

MILL HOUSE WOOBURN has been converted into a beautifully designed flexible office space to suit any business. Features like reclaimed wood panelling, bay windows and custom art bring a sense of style and charm, while natural daylight and plant life bring a serene and provide a positive vibe to this space. Mill House is fully serviced and incorporates hot desks, meeting rooms, breakout areas, privacy booths and a fully equipped kitchen. We provide a collaborative and flexible working space to support the needs of entrepreneurs, start-ups, freelancers and small businesses in and around Wooburn. This space is warm and welcoming, so clients can feel at home while at work. Secure parking and hot drinks are included in the rates.