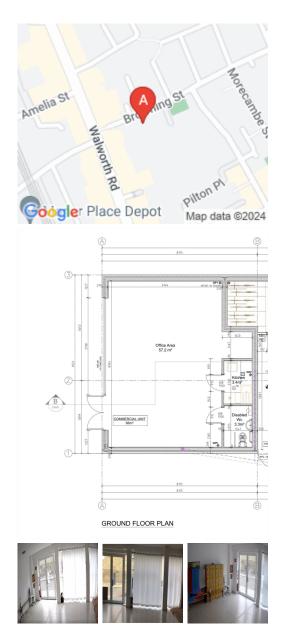

## **4 browning street**

### London SE17 1LN

This space is in the middle of the elephant and castle area and has various transportation links. Train stations like London Bridge Underground Station, London Waterloo East, Waterloo Station, Vauxhall and Charing Cross Station are near the centre. With everything on the doorstep of this business centre, there are also many recreational activities around the corner. The centre is accessible from almost every transport link, placing tenants and their teams in a well-connected and easily accessible location.

### **Workshop and Industrial Units**

- Price : £4 pcm
- Min Price : £4 pcm
- Total Size : 660 sq ft
- Min Term : 6 mnths
- Max Term : 144 mnths