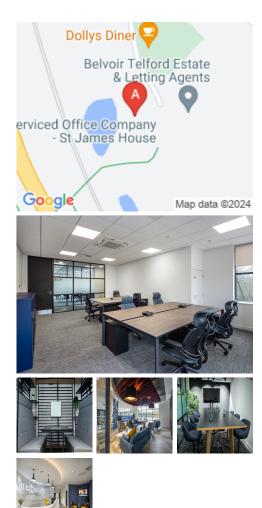

St James' House is a 52,000 sqft flexible office; after a recent £8.5M refurbishment, this building offers fully serviced and managed flexible offices, a stone's throw from the M54. Approximately 50 separate offices over the ground and first floors, totalling 250 desk offices ranging from 2 desk offices to 18 desk offices, with heating and air conditioning controls for each office. Large open plan managed space on the 2nd and 3rd floors, ranging from 1,000 sqft to 9,000 sqft areas of serviced unfurnished office space. Smart access system offering clients 24/7 access, lightning-fast internet capabilities, including next-generation Wi-Fi. Self-controlled air-conditioning and heating in every office. Large conference area, pop in meeting pods, sizeable communal kitchen areas with free of charge refreshments, modern business lounges, large outside terraces and showers.