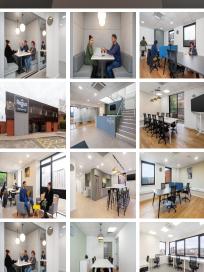

This is a workspace that is perfect for startups, and office spaces that are well thought out keeping in mind all kinds of requirements a user needs, such as all-time access to the internet and furniture that is suitable for an office environment. The availability of meeting rooms along with training rooms is what makes this office space perfect for working. Technical supports executive availability along with housekeeping staff and makes this office space the perfect place to work without keeping in mind the hassle of keeping the office space in order. Air conditioning is also available so one can work on a workstation comfortably.