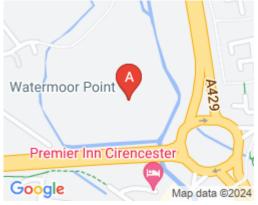

#### Cirencester GL7 1LF

The workspace is centrally located within Cirencester, with excellent access to local amenities via car, cycle and foot. The centre is superbly situated on the ring road for easy access to all surrounding areas, half an hour from Cheltenham, Gloucester, Stroud and Swindon. Cirencester is somewhat of a hidden gem in the Cotswolds, often referred to as its capital. In addition to providing fantastic location and travel solutions, there are other brilliant amenities such as cafes, restaurants, and shopping hubs.