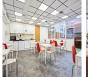

A modern office space that has been designed to meet the demands of the client's modern business. All offices are fully furnished with air conditioning and good natural daylight. Office sizes range from 100 to 2000 square feet and are available for immediate occupancy on flexible teams. The centre has two meeting rooms, a reception area, a choice of furniture styles, a communal kitchen and an outside terrace. In addition, the workspace is accessible 24 hours a day and seven days a week with high-speed internet. There are lounges and large breakout areas where you can take a break during a hectic workday.