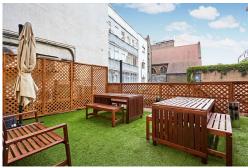

A modern office space that has been designed to meet the demands of the client's modern business. All offices are fully furnished with air conditioning and good natural daylight. Office sizes range from 100 to 2000 square feet and are available for immediate occupancy on flexible teams. The centre has two meeting rooms, a reception area, a choice of furniture styles, a communal kitchen and an outside terrace. In addition, the workspace is accessible 24 hours a day and seven days a week with high-speed internet. There are lounges and large breakout areas where you can take a break during a hectic workday.