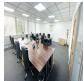

A modern office space that has been designed to meet the demands of the client's modern business. All offices are fully furnished with air conditioning and good natural daylight. Office sizes range from 100 to 2000 square feet and are available for immediate occupancy on flexible teams. The centre has two meeting rooms, a reception area, a choice of furniture styles, a communal kitchen and an outside terrace. In addition, the workspace is accessible 24 hours a day and seven days a week with high-speed internet. There are lounges and large breakout areas where you can take a break during a hectic workday.